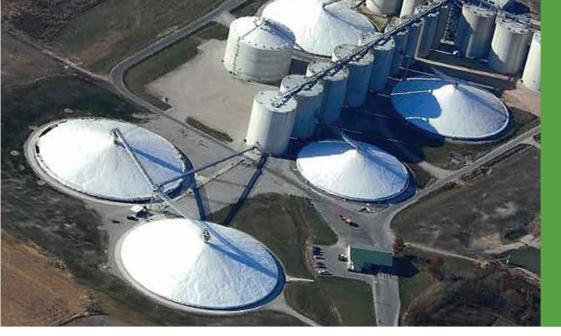

### **GRAIN STORAGE SOLUTIONS**

VIAFLEX Engineered Films has been helping customers with their feed storage needs for over 50 years with high-quality innovative oxygen barrier (OTR) silage covers (FeedFresh®) and durable grain storage covers (GrainMax™ and Protector™) with exclusive offerings for secondary grain cover security through WebNet™ (external net systems) and our unique FORTRESS™ (internal strap systems).

#### **SOLUTIONS TO FIT YOUR NEEDS**

Viaflex's GrainMax™ and Protector™ series films have become the covers of choice among many of the storage facilities throughout the grain regions of the United States and abroad due to superior features and wide range of custom sizes.

#### **EXECUTIVE ROUND GRAIN COVER**

The VIAFLEX Executive Grain Cover is a conical shaped, fitted cover, made of heavy-duty reinforced material; custom fabricated to fit your needs. The Executive Grain Cover pieces are joined together by the Viaflex RainFlap™ system. Each tip area is reinforced with our YokeLift™ system; a combination of webbing straps and heavy duty vinyl material, custom fitted to your tower lift ring.

#### **ECONOMY ROUND GRAIN COVER**

The VIAFLEX Executive Grain Cover is a four-piece, non-fitted, stepped or angle-cut, reinforced polyethylene material. The Economy Grain Cover also includes the YokeLift™ system to help protect your cover from stresses caused by a lift ring. Each section is joined together with the Viaflex RainFlap™ system or by sewing the panels together in the field.