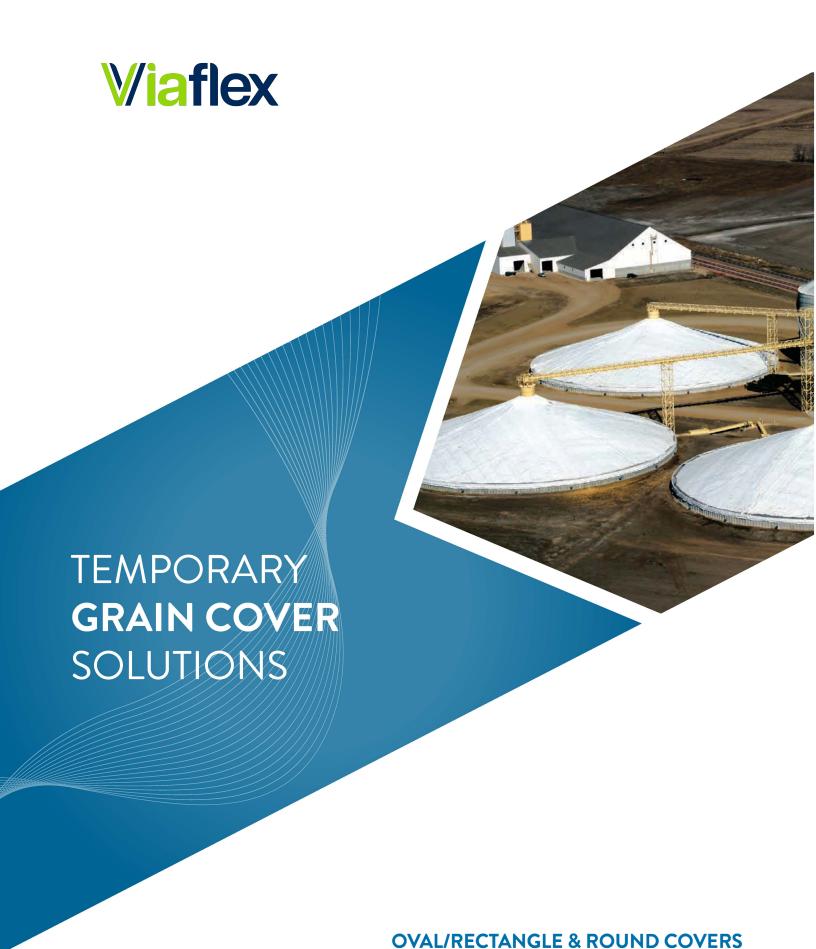

### **GRAIN STORAGE SOLUTIONS**

VIAFLEX Engineered Films has been helping customers with their feed storage needs for over 50 years with high-quality innovative oxygen barrier (OTR) silage covers (FeedFresh®) and durable grain storage covers (GrainMax™ and Protector™) with exclusive offerings for secondary grain cover security through WebNet™ (external net systems) and our unique FORTRESS™ (internal strap systems).

#### **SOLUTIONS TO FIT YOUR NEEDS**

Viaflex's GrainMax™ and Protector™ series films have become the covers of choice among many of the storage facilities throughout the grain regions of the United States and abroad due to superior features and wide range of custom sizes.