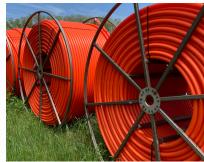

#### **Conduit Specifications**

Wall types

- · SDR 9, SDR 11, SDR 13.5
- · SCH 40. SCH 80

#### Sizes

· 0.75", 1", 1.25", 1.5", 2", 2.5" and 3"

#### Colors

- · Black, Blue, Gray, Green, Orange, and Red
- · Color striping available