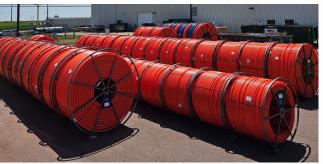

### Viaflex facility facts:

- Over 80 million feet of conduit available for production annually
- · Large-scale production capabilities
- · Conduit made with premium grade resin for superior quality and integrity
- · Geographically located in the middle of the United States